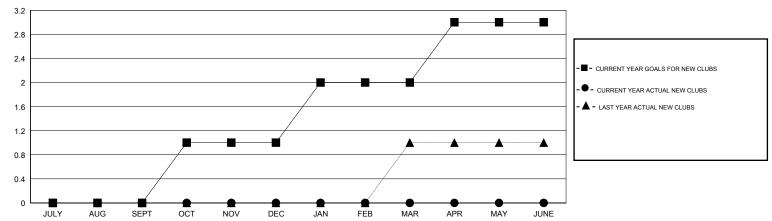

## LOCATION MINNESOTA

 $\mathsf{GMT}\;\mathsf{CA}\;2$ 

| Clubs                    |                  |                  |                  |                  | Members                  |                    |                                     |                    |                  |
|--------------------------|------------------|------------------|------------------|------------------|--------------------------|--------------------|-------------------------------------|--------------------|------------------|
|                          | RESUL            | TS FOR 2016-2017 |                  |                  | RESULTS FOR 2016-2017    |                    |                                     |                    |                  |
| QUARTER                  | NEW CLUB<br>GOAL | NEW CLUBS        | DROPPED<br>CLUBS | NET<br>GAIN/LOSS | QUARTER                  | NEW MEMBER<br>GOAL | CHARTER AND<br>NEW MEMBERS<br>ADDED | DROPPED<br>MEMBERS | NET<br>GAIN/LOSS |
| JULY/AUG/SEPT            | 0                | 0                | 0                | 0                | JULY/AUG/SEPT            | 15                 | 0                                   | 0                  | 0                |
| OCT/NOV/DEC  JAN/FEB/MAR | 1<br>1           | 0<br>0           | 0                | 0<br>0           | OCT/NOV/DEC  JAN/FEB/MAR | 35<br>25           | 0                                   | 0<br>0             | 0<br>0           |
| APR/MAY/JUNE             | 1                | 0                | 0                | 0                | APR/MAY/JUNE             | 25                 | 0                                   | 0                  | 0                |

## GOALS AND ACTUAL NEW CLUBS CUMULATIVE

| DROPPED CLUBS: 0         |   | 0 CLUBS OF 0 ADDED 1 OR MORE NEW<br>MEMBERS | GENDER DISTRIBUTION  MALE 0 (100.00%) |             |   |
|--------------------------|---|---------------------------------------------|---------------------------------------|-------------|---|
| DROPPED MEMBERS          |   |                                             | FEMALE                                | 0 (100.00%) |   |
| DECEASED                 | 0 | CLICK HERE FOR HEALTH                       |                                       |             | 0 |
| CLUB CANCELLED 0 OTHER 0 |   | ASSESSMENT DATA                             | FAMILY UNIT MEMBERS                   |             | 0 |
|                          |   |                                             | HEAD OF HOUSEHOLD                     |             |   |
| TOTAL                    | 0 |                                             | NON-HEAD OF HOUSEHOLD                 |             |   |