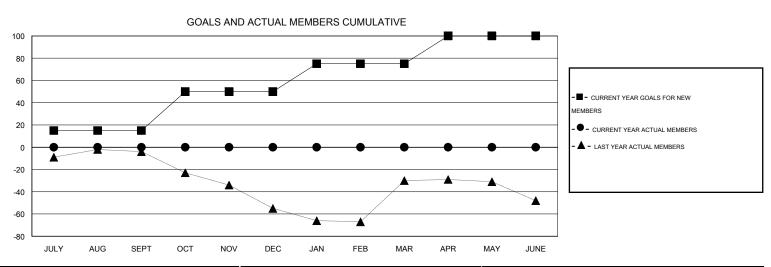

## LOCATION MINNESOTA

 $\mathsf{GMT}\;\mathsf{CA}\;2$ 

| Clubs                    |                  |                  |                  |                  | Members                  |                    |                                     |                    |                  |
|--------------------------|------------------|------------------|------------------|------------------|--------------------------|--------------------|-------------------------------------|--------------------|------------------|
|                          | RESUL            | TS FOR 2016-2017 |                  |                  | RESULTS FOR 2016-2017    |                    |                                     |                    |                  |
| QUARTER                  | NEW CLUB<br>GOAL | NEW CLUBS        | DROPPED<br>CLUBS | NET<br>GAIN/LOSS | QUARTER                  | NEW MEMBER<br>GOAL | CHARTER AND<br>NEW MEMBERS<br>ADDED | DROPPED<br>MEMBERS | NET<br>GAIN/LOSS |
| JULY/AUG/SEPT            | 0                | 0                | 0                | 0                | JULY/AUG/SEPT            | 15                 | 0                                   | 0                  | 0                |
| OCT/NOV/DEC  JAN/FEB/MAR | 1<br>1           | 0<br>0           | 0                | 0<br>0           | OCT/NOV/DEC  JAN/FEB/MAR | 35<br>25           | 0                                   | 0<br>0             | 0<br>0           |
| APR/MAY/JUNE             | 1                | 0                | 0                | 0                | APR/MAY/JUNE             | 25                 | 0                                   | 0                  | 0                |

## GOALS AND ACTUAL NEW CLUBS CUMULATIVE

| DROPPED CLUBS: 0         |   | 0 CLUBS OF 0 ADDED 1 OR MORE NEW<br>MEMBERS | GENDER DISTRIBUTION  MALE 0 (100.00%) |             |   |
|--------------------------|---|---------------------------------------------|---------------------------------------|-------------|---|
| DROPPED MEMBERS          |   |                                             | FEMALE                                | 0 (100.00%) |   |
| DECEASED                 | 0 | CLICK HERE FOR HEALTH                       |                                       |             | 0 |
| CLUB CANCELLED 0 OTHER 0 |   | ASSESSMENT DATA                             | FAMILY UNIT MEMBERS                   |             | 0 |
|                          |   |                                             | HEAD OF HOUSEHOLD                     |             |   |
| TOTAL                    | 0 |                                             | NON-HEAD OF HOUSEHOLD                 |             |   |